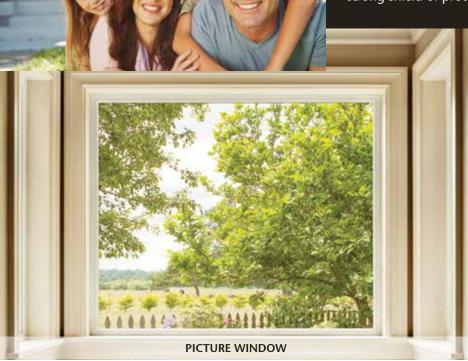

# Picture Windows and Special Shapes

#### SOMETIMES BOLD, ALWAYS BEAUTIFUL.

The true beauty of the picture window is its versatility. Whether grand or small, alone or combined with other window styles, Mezzo Picture Windows and Special Shapes make a statement of quality. The narrowline frame and full glass exposure offer an unobstructed outdoor view, while the high-performance insulating components provide a strong shield of protection against harsh weather and energy loss.

**Above:** Picture windows and special shapes invite creativity when designing your home's window system. Use alone or combine multiple units to create a dramatic focal point.

- Narrowline frame with fusion-welded corners for exceptional beauty, strength and energy efficiency.
- Insulated glass unit with double-strength glass and warm-edge spacer system (picture windows) provides superior thermal protection and longevity.
- Embedded, multi-chambered construction creates airtight insulating compartments for increased thermal performance and strength.
- Choose from a variety of architectural styles, including Circle Top, Quarter Arch, Eyebrow, Half Eyebrow, Ellipse, Full Circle, Hexagon, Octagon, Pentagon, Cathedral, Trapezoid, Triangle and more.