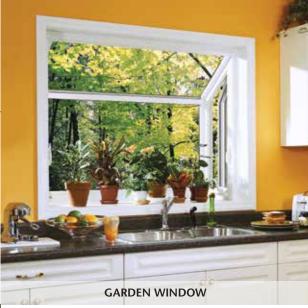

### Bay, Bow & Garden Windows

#### BRING OUT THE CHARACTER.

A striking focal point, a cozy reading nook, a bright display of herbs and flowers – anything is possible with bay, bow and garden windows. Each of these windows can transform your room from basic to beautiful.

#### **GARDEN WINDOWS**

- Fully welded mainframe for strength and stability.
- Clear 1" insulated glass unit provides all-weather protection.
- Top sloped insulating glass panel is tempered for increased durability.
- Multi-point locking system for a tighter seal and added comfort.
- Available with white screens and white hardware only.