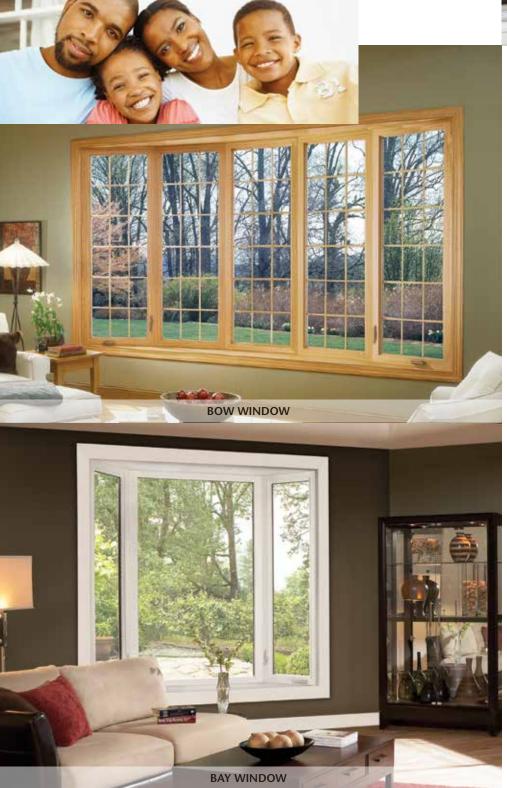

### Bay, Bow & Garden Windows

#### BRING OUT THE CHARACTER.

A striking focal point, a cozy reading nook, a bright display of herbs and flowers – anything is possible with bay, bow and garden windows. Each of these windows can transform your room from basic to beautiful.

#### BAY AND BOW WINDOWS

- 1-1/4" furniture-grade veneer is standard in the construction of head, seatboard and jambs.
- Head and seatboard are available in oak or birch veneer finishes and ready for painting or staining.\*\*
- 3" pre-insulated seatboard option.
- Slimline reinforced mullion design.
- Bay and bow windows are available in a variety of colors and finishes.
- Exterior roof system available with optional copper or painted aluminum roof clad kits.