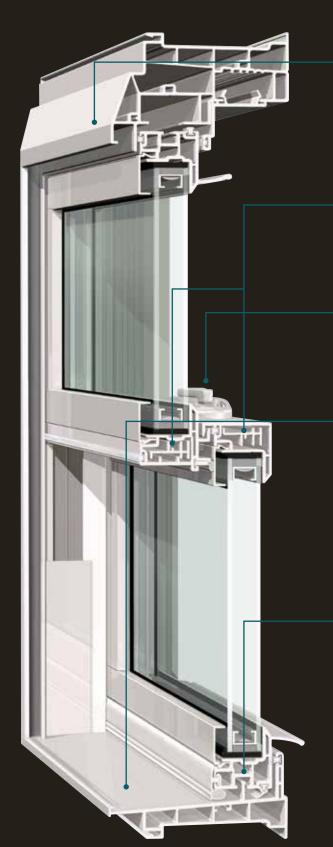

4 Not all nail fin options are available in all woodgrains. See your Alside

weeps/performance package must be ordered.

3 Available only with the full screen option.

Representative for more details.

The beauty of our EdgeForce narrowline frame and sashes is subtle and substantial at the same time. The sleek design is visually clean and contemporary, with a larger glass area for exceptional daylighting and outside viewing. And beneath the elegance? Internal chambers are meticulously engineered for structural integrity and enhanced energy efficiency.

CoreFX is a structural component that never quits. This innovative composite reinforcement allows for secure mounting of hardware and the non-conductive material also reduces the transfer of energy for superior thermal performance.1

#### Defense-Tek

SECURE LOCKING SYSTEM

Stylish and strong, this low-profile secure locking hardware features an indicator that tells you if your windows are left unlocked. But the true beauty of Defense-Tek is its end-of-throw cam shift locking action, expertly constructed for increased protection.

#### **Forecaster**\*\*

RUE SLOPED SILL

Forecaster elevates both the appearance and performance of Mezzo Windows with its smooth, uniform design. The true sloped sill is expertly crafted to provide a highly efficient drainage system that promotes water runoff without the use of weep holes.<sup>2</sup>

The benefits distinction here is three-fold: protection from air and water infiltration, increased structural stability and enhanced beauty. The integrated telescoping sill dam effortlessly blends strength with style.

### Gatekeeper

SASH-TO-SILL INTERLOCK

When extreme wind and weather hit your home, Gatekeeper stands strong. Traditional sloped sill designs can allow the sash to bow during powerful winds, but with Gatekeeper interlocking sash-to-sill technology, the sash is channeled firmly into the window frame for a unified wall of strength. Combined with three layers of weatherstripping, Gatekeeper delivers unmatched protection, as well as peace of mind.

Improved form and functionality is the focus of our Ocular screen bulb seal. The compression bulb aids in the installation and removal of the extruded aluminum screen. The snug fit also eliminates light penetration between the screen and frame and helps block insect access.3