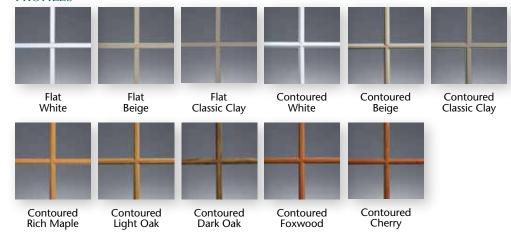

#### **GRID OPTIONS**

Decorative grids lend an added measure of style and dimension to your windows. Contoured colonial grids are available in 3/4" and 1" profiles with complementary colors and matching woodgrains.8 All grids are enclosed within the insulated glass unit for easy cleaning. First, select a grid pattern from one of our five styles, and then choose a grid profile to achieve your ideal finished look.

Flat Grids – available in Colonial, Diamond, Craftsman, Prairie and Double Prairie patterns.

Contoured Grids – available in Colonial, Craftsman, Prairie and Double Prairie patterns.

81" contoured colonial grids are not available in matching woodgrains

#### **PROFILES**