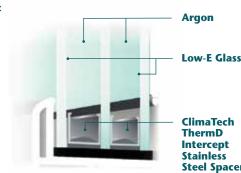

Mezzo offers two families of high-performance insulated glass packages:

- ClimaTech® combines insulating Low-E glass, argon gas and the Intercept® Warm-Edge Spacer System that features a unique, one-piece metal alloy, U-channel design that creates an effective thermal barrier.
- ClimaTech ThermD features insulating Low-E glass, argon gas and a Stainless Steel Intercept Warm-Edge Spacer System for even greater thermal efficiency.

#### TAKE A CLOSER LOOK AT MEZZO'S TRIPLE-PANE, **ULTRA-EFFICIENT GLASS SYSTEM:**

Further optimize the energy efficiency of your Mezzo Windows with triple-pane glass protection. This high-performance design features a 1" thick glass unit, three panes of glass, two surfaces of Low-E (low-emissivity) technology, and two spaces of argon gas, along with the ClimaTech ThermD Intercept Stainless Steel Spacer for a powerful energysaving shield. You'll also appreciate the improved overall comfort and quieter indoor ambiance of your home.

ClimaTech

ThermD Intercept Stainless Steel Spacer