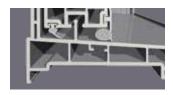

### Gatekeeper

SASH-TO-SILL INTERLOCK

When extreme wind and weather hit your home, Gatekeeper stands strong. Traditional sloped sill designs can allow the sash to bow during powerful winds, but with Gatekeeper interlocking sash-to-sill technology, the sash is channeled firmly into the window frame for a unified wall of strength. Combined with three layers of weatherstripping, Gatekeeper delivers unmatched protection, as well as peace of mind.

Improved form and functionality is the focus of our Ocular screen bulb seal. The compression bulb aids in the installation and removal of the extruded aluminum screen. The snug fit also eliminates light penetration between the screen and frame and helps block insect access.3