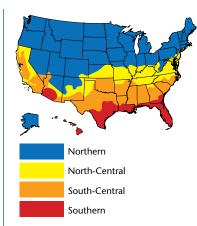

Mezzo Windows and Alside Patio Doors are available with a variety of glass options. Please consult your window professional to help you choose the best glass package to meet the ENERGY STAR requirements for your home and climate zone.

#### GLASS PACKAGES SPECIFIC TO YOUR NEEDS.

Insulated glass units\* increase the energy efficiency of your windows beyond ordinary clear glass and can tailor the window to your specific climate challenges. The chart below makes it easy to compare the glass performance. The lower the U-Factor, the less energy you'll need to heat your home. The lower the Solar Heat Gain Coefficient (SHGC), the more you'll conserve on air-conditioning.