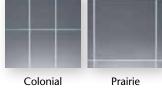

#### **GRID OPTIONS**

Decorative grids lend an added measure of style and dimension to your windows. Contoured colonial grids are available in 3/4" and 1" profiles with complementary colors and matching woodgrains.8 All grids are enclosed within the insulated glass unit for easy cleaning. First, select a grid pattern from one of our five styles, and then choose a grid profile to achieve your ideal finished look.

Flat Grids – available in Colonial, Diamond, Craftsman, Prairie and Double Prairie patterns.

Contoured Grids – available in Colonial, Craftsman, Prairie and Double Prairie patterns.

81" contoured colonial grids are not available in matching woodgrains

#### **PATTERNS**