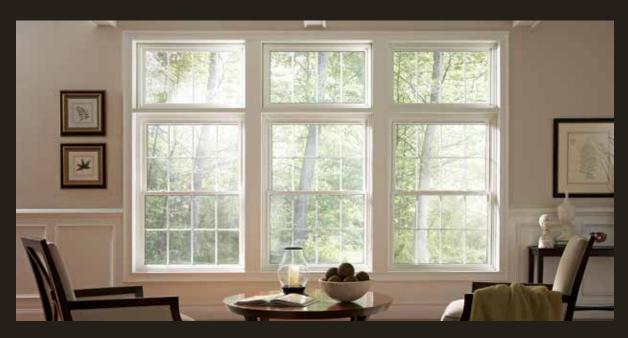

#### FOREVER IN STYLE.

Mezzo's refined and purposeful design stays true to the classic double-hung style, yet exudes a cool, contemporary elegance with clean lines and crisp corners. The double-hung window is equally loved for its carefree functionality. No need to struggle with hard-to-reach areas. Both sashes tilt in to allow easy cleaning from inside the comfort of your home.

Built for everyday wear and tear, the expertly constructed sashes raise and lower easily on a constant force balance system, thus eliminating sash cords, weights and pulleys. Both the beauty and smooth operation of Mezzo Double-Hung Windows will be a simple pleasure.

Comfortable, playful and proctical, home is inspired by life.

**Near Right:** The easy-to-clean feature of Mezzo Double-Hung Windows adds to its popularity. Simply tilt in the sashes to access both sides of the glass from inside your home. Single-hung windows also are available, with a tilt-in bottom sash only. **Far Right:** Narrowline frame and sashes enhance the aesthetic appeal, inside and out.