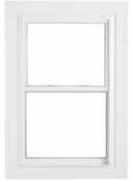

#### FOREVER IN STYLE.

Mezzo's refined and purposeful design stays true to the classic double-hung style, yet exudes a cool, contemporary elegance with clean lines and crisp corners. The double-hung window is equally loved for its carefree functionality. No need to struggle with hard-to-reach areas. Both sashes tilt in to allow easy cleaning from inside the comfort of your home.

Built for everyday wear and tear, the expertly constructed sashes raise and lower easily on a constant force balance system, thus eliminating sash cords, weights and pulleys. Both the beauty and smooth operation of Mezzo Double-Hung Windows will be a simple pleasure.

Comfortable, playful and proctical, home is inspired by life.

**Near Right:** The easy-to-clean feature of Mezzo Double-Hung Windows adds to its popularity. Simply tilt in the sashes to access both sides of the glass from inside your home. Single-hung windows also are available, with a tilt-in bottom sash only. **Far Right:** Narrowline frame and sashes enhance the aesthetic appeal, inside and out.