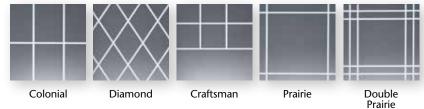

#### **GRID OPTIONS**

Decorative grids lend an added measure of style and dimension to your windows. Contoured colonial grids are available in 3/4" and 1" profiles with complementary colors and matching woodgrains.8 All grids are enclosed within the insulated glass unit for easy cleaning. First, select a grid pattern from one of our five styles, and then choose a grid profile to achieve your ideal finished look.

Flat Grids – available in Colonial, Diamond, Craftsman, Prairie and Double Prairie patterns.

Contoured Grids – available in Colonial, Craftsman, Prairie and Double Prairie patterns.

81" contoured colonial grids are not available in matching woodgrains

#### **PATTERNS**