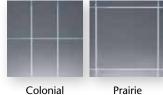

#### **GRID OPTIONS**

Decorative grids lend an added measure of style and dimension to your windows. Contoured colonial grids are available in 3/4" and 1" profiles with complementary colors and matching woodgrains.8 All grids are enclosed within the insulated glass unit for easy cleaning. First, select a grid pattern from one of our five styles, and then choose a grid profile to achieve your ideal finished look.

Flat Grids – available in Colonial, Diamond, Craftsman, Prairie and Double Prairie patterns.

Contoured Grids – available in Colonial, Craftsman, Prairie and Double Prairie patterns.

81" contoured colonial grids are not available in matching woodgrains

#### **PATTERNS**