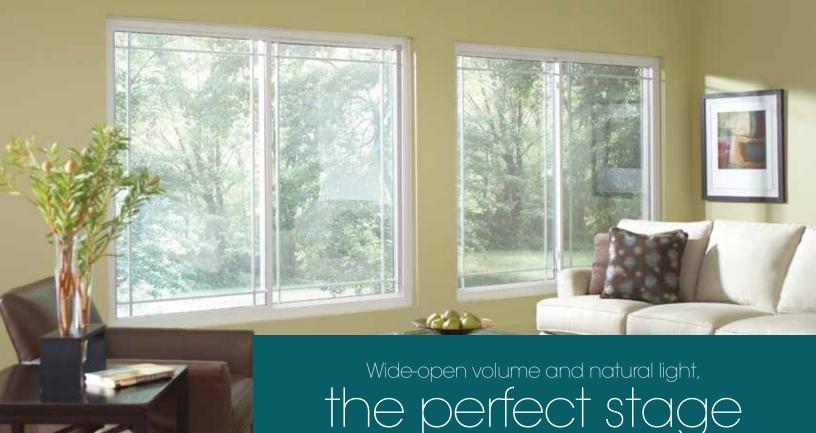

### Sliding Windows

**Above:** Quiet and smooth operation is assured with a precision-engineered roller system.

#### SIMPLICITY AND EASE.

Visually sleek and deceptively strong, Mezzo Sliding Windows are distinct in their slim silhouette, ample glass area and smooth gliding action. Both sashes slide horizontally for easy opening and closing and lift out for convenient cleaning. The heavy-duty construction and weathertight fit ensure excellent performance and protection.