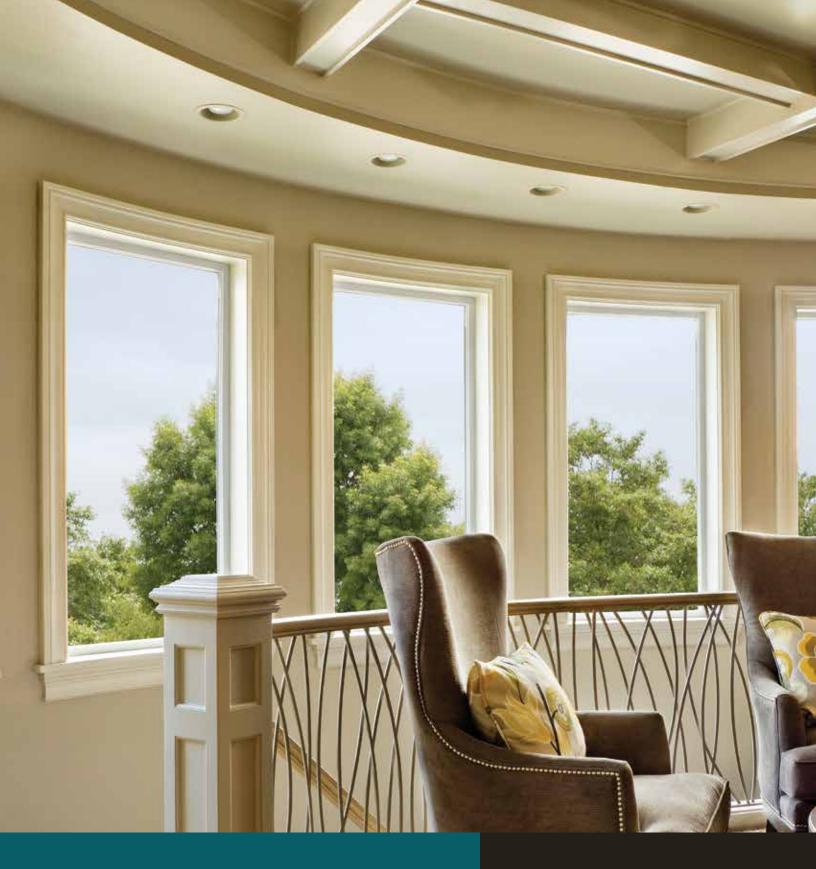

### Above and Beyond -

### Mezzo Meets Stringent ENERGY STAR® Requirements!

The ENERGY STAR label certifies that the window is a positive choice for energy efficiency, fuel savings and the environment. ENERGY STAR is a government-backed voluntary partnership program sponsored by the U.S. Environmental Protection Agency and the U.S. Department of Energy to help consumers recognize energy-efficient products. It's good for you and good for the environment!

Mezzo Windows meet or exceed stringent ENERGY STAR requirements. Every precision-engineered component contributes to superior energy savings. Advanced technological reinforcements deliver dependable strength while minimizing energy transfer – providing premium window performance with everyday affordability.