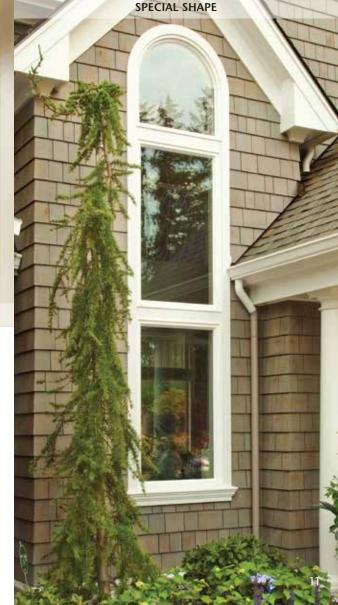

# Picture Windows and Special Shapes

#### SOMETIMES BOLD, ALWAYS BEAUTIFUL.

The true beauty of the picture window is its versatility. Whether grand or small, alone or combined with other window styles, Mezzo Picture Windows and Special Shapes make a statement of quality. The narrowline frame and full glass exposure offer an unobstructed outdoor view, while the high-performance insulating components provide a strong shield of protection against harsh weather and energy loss.

**Above:** Picture windows and special shapes invite creativity when designing your home's window system. Use alone or combine multiple units to create a dramatic focal point.

- Narrowline frame with fusion-welded corners for exceptional beauty, strength and energy efficiency.
- Insulated glass unit with double-strength glass and warm-edge spacer system (picture windows) provides superior thermal protection and longevity.
- Embedded, multi-chambered construction creates airtight insulating compartments for increased thermal performance and strength.
- Choose from a variety of architectural styles, including Circle Top, Quarter Arch, Eyebrow, Half Eyebrow, Ellipse, Full Circle, Hexagon, Octagon, Pentagon, Cathedral, Trapezoid, Triangle and more.