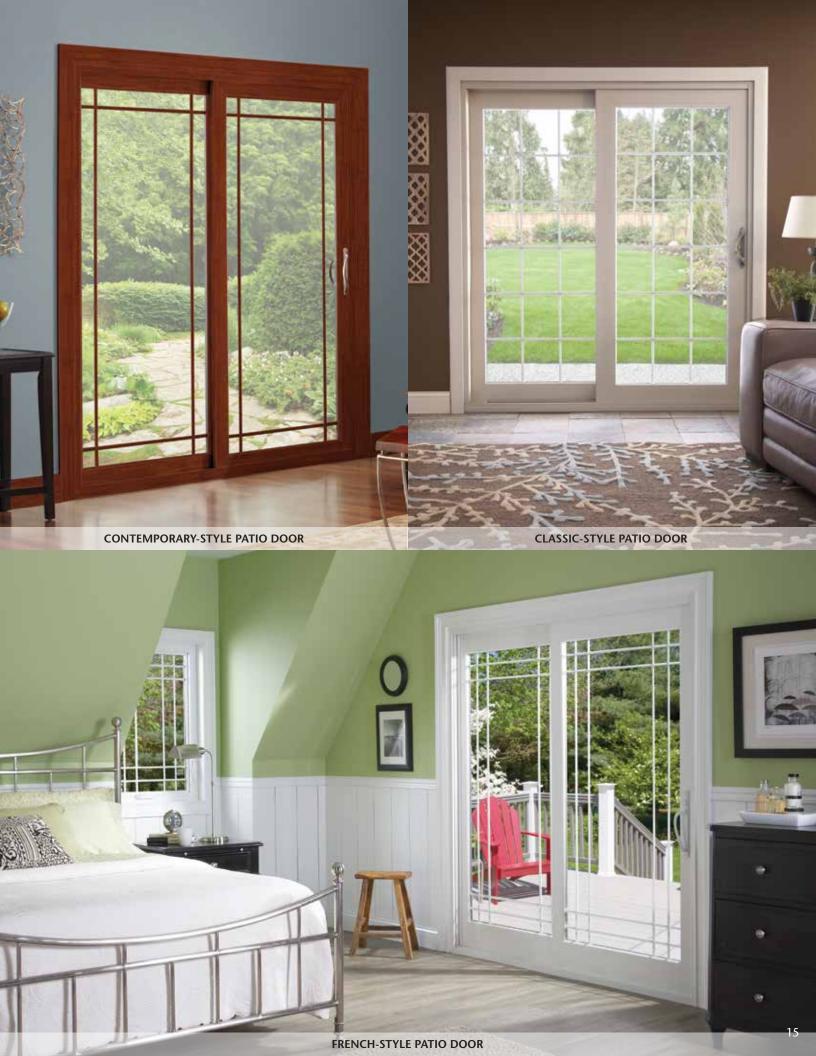

#### LEGENDARY QUALITY WITH MODERN DETAIL.

There's no better measurement for a patio door than performance. From a quality design and excellent construction to smooth operation and enduring beauty - our sliding patio doors are a premier choice. Each door combines best-in-class manufacturing technology with artistic detail to provide an entry that's beautifully welcoming and always weathertight. Choose from three distinctive styles in Contemporary, Classic and French.

upper left: The Contemporary-style patio door features 3" symmetrical sash rails

for a sleek, clean-line design. Opposite page upper right: The Classic-style door conveys traditional beauty with generous 5" sash rails. Opposite page bottom: The 5" top rail, 7" bottom

rail and 3" side rails of

our French-style door

combines French door charm with

floor space-saving

functionality.