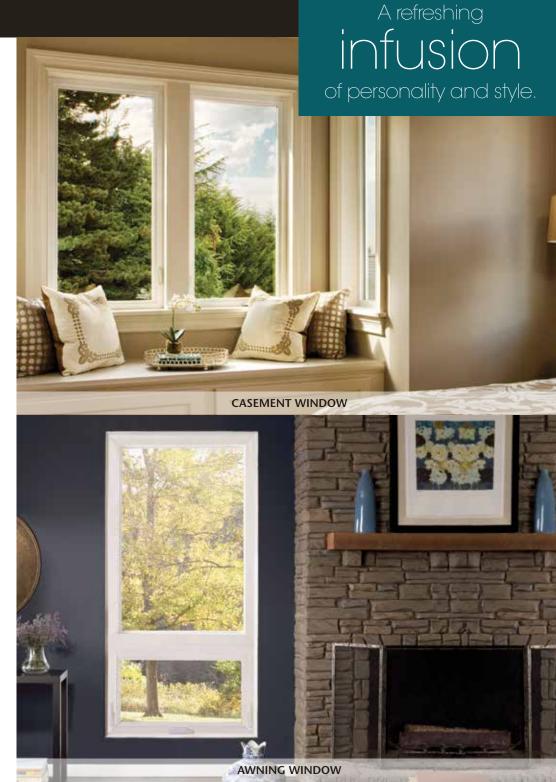

### Casement and Awning Windows

#### THE PINNACLE OF UTILITY AND DESIGN.

There's more to casement and awning windows than meets the eye. There's history and practicality, merging the old-world craftsmanship of a charming crank handle with the refined details of today's advanced window technology. Featuring a low-profile, easy-touch nesting handle, the casement sash gently opens outward, while the awning window opens up and out.

#### **CASEMENT WINDOWS**

- Beveled exterior sash design creates the appearance of a larger glass area with an attractive slimline look.
- Step-down frame with compressiontype inner bulb seal achieves a tight seal during inclement weather.
- State-of-the-art hinge system provides multi-directional ventilation and allows sash cleaning from inside the home.
- Positive crank mechanism permits easy operation when opening and closing the sash.
- Multi-point locking system ensures a tight seal and increased comfort.
- Multiple lite configurations available in a single mainframe.

#### **AWNING WINDOWS**

- Beveled exterior sash design gives the window the appearance of a larger glass area with an attractive slimline look.
- Heavy-duty, state-of-the-art hinge system provides easy operation from inside the home.
- A dual locking system on each side of the window.
- Multiple lite configurations available in a single mainframe.
- Combine with fixed lites to allow for convenient ventilation while creating increased visibility.